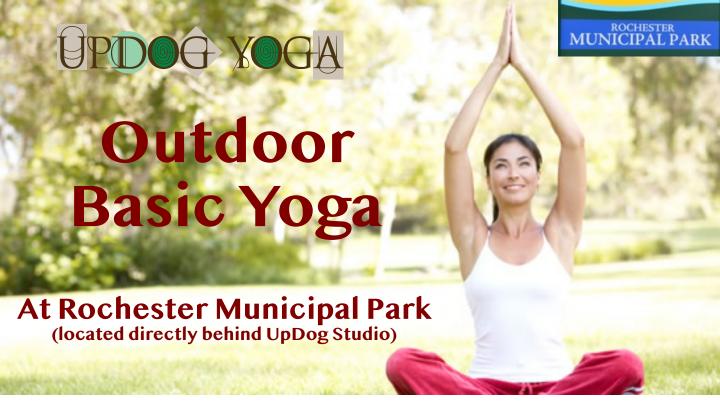

## Monday, May 19 6:30-7:30PM

\$15 per person advance registration (\$20 cash at door)

Join UpDog Instructor Kim at **Rochester Municipal Park** for a Basic Yoga Class in the fresh outdoors! This
60-minute class includes light movement, stretching
and a relaxing savasana while tuning into the sights
and sounds of nature. Appropriate for all levels – *Everyone welcome!* 

Meet at the pavilion, just across the walking bridge from the main park entrance off Pine Street (just a 2 minute walk from UpDog).

Bring your Yoga mat and optional blanket. Walk-ins Welcome!

Rochester Municipal Park main entrance is located off of Pine Street in downtown Rochester, directly behind UpDog Yoga studio and the Rochester police station